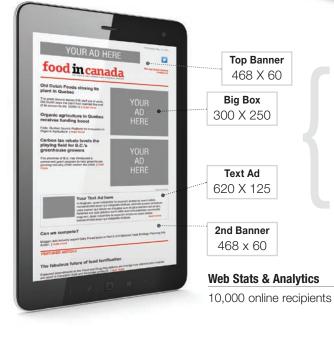

## 2017 **eNewsletter** Rates/Week

|             | 1x    | 3x    | 6x    | 9x    |
|-------------|-------|-------|-------|-------|
| Top Banner  | 1,375 | 1,275 | 1,175 | 1,075 |
| Big Box (2) | 1,375 | 1,275 | 1,175 | 1,075 |
| Text Ad     | 1,275 | 1,175 | 1,075 | 975   |
| 2nd Banner  | 1,075 | 975   | 925   | 875   |

PLUS: Bimonthly eNewsletters focused on:> Meat > Baking > Food Safety > General

100% CASL Compliant

2017 eDirect/eBlast

Priced at **\$300** per thousand email addresses (Minumum charge of \$1,995)

Available emails 10,000 (100% CASL Compliant)