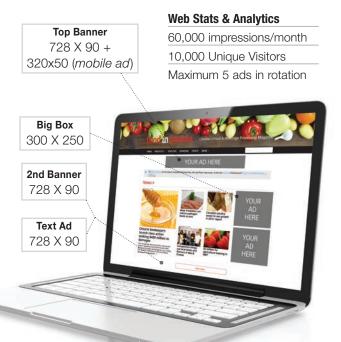

## 2017 **Online** Rates/Month foodincanada.com

|               | 1x    | 3x    | 6x    | 9x    |
|---------------|-------|-------|-------|-------|
| (run of site) |       |       |       |       |
| Top Banner    | 1,475 | 1,375 | 1,275 | 1,095 |
| Big Box (2)   | 1,475 | 1,375 | 1,275 | 1,095 |
| Text Ad       | 1,270 | 1,170 | 1,120 | 1,065 |
| 2nd Banner    | 1,065 | 965   | 865   | 760   |