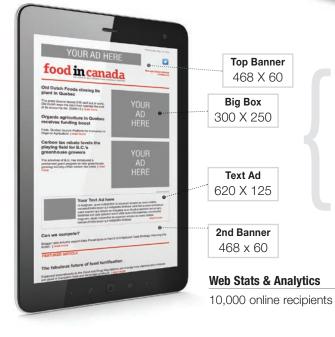

## 2017 **Online** Rates/Month foodincanada.com

|               | 1x    | 3x    | 6x    | 9x    |
|---------------|-------|-------|-------|-------|
| (run of site) |       |       |       |       |
| Top Banner    | 1,475 | 1,375 | 1,275 | 1,095 |
| Big Box (2)   | 1,475 | 1,375 | 1,275 | 1,095 |
| Text Ad       | 1,270 | 1,170 | 1,120 | 1,065 |
| 2nd Banner    | 1,065 | 965   | 865   | 760   |