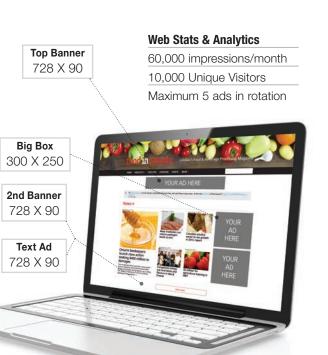

## 2017 **Online** Rates/Month foodincanada.com

|               | 1x    | 3x    | 6x    | 9x    |
|---------------|-------|-------|-------|-------|
| (run of site) |       |       |       |       |
| Top Banner    | 1,475 | 1,375 | 1,275 | 1,095 |
| Big Box (2)   | 1,475 | 1,375 | 1,275 | 1,095 |
| Text Ad       | 1,270 | 1,170 | 1,120 | 1,065 |
| 2nd Banner    | 1,065 | 965   | 865   | 760   |